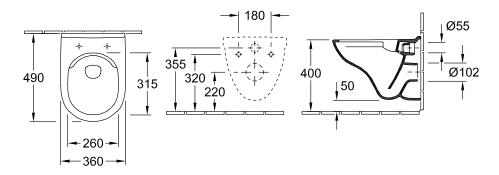

| White Alpin                                                                                                             |
| Other material                                   | Toilet seat and cover: Duroplast                                                                                        |
| Other surfaces                                   | Toilet seat and cover: glossy                                                                                           |
| EAN number                                       | 4051202555788                                                                                                           |



# PROJECTS

# COLOUR

#### COLOUR DESIGNATION



White Alpin



PROJECTS

# TECHNICAL DRAWINGS

#### 5688HR01