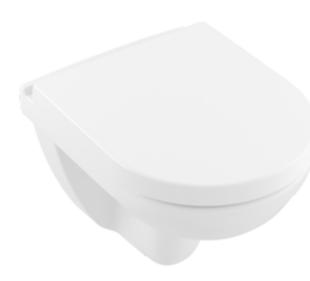

#### 1. POSITION

| Article number                                   | 5688HR01                                                                                                                |
|--------------------------------------------------|-------------------------------------------------------------------------------------------------------------------------|
| Article title                                    | Villeroy & Boch O.novo Combi-Pack, wall-mounted, White Alpin                                                            |
| Product designation                              | Combi-Pack                                                                                                              |
| Collection                                       | O.novo                                                                                                                  |
| PROJECTS                                         | START                                                                                                                   |
| Assembly / Assembly type                         | wall-mounted                                                                                                            |
| Assembly instructions                            | not suitable for installation with flush valves                                                                         |
| Scope of delivery                                | $1\ x$ washdown toilet , $1\ x$ toilet seat and cover                                                                   |
| Length in mm                                     | 490                                                                                                                     |
| Width in mm                                      | 360                                                                                                                     |
| Height in mm                                     | 350                                                                                                                     |
| Weight in kg                                     | 16,30                                                                                                                   |
| Suitable for                                     | Concealed cistern                                                                                                       |
| Innovative flushing technology (with TwistFlush) | No                                                                                                                      |
| Flush type                                       | Washdown toilet                                                                                                         |
| Flush volume I                                   | 3 / 4,5                                                                                                                 |
| Outlet / outlet                                  | horizontal outlet                                                                                                       |
| Wall-mounted - floor-standing                    | wall-mounted                                                                                                            |
| Function                                         | <ul> <li>with automatic lowering<br/>mechanism (SoftClosing)</li> <li>with removable seat<br/>(QuickRelease)</li> </ul> |
| Leed                                             | 4                                                                                                                       |
| Material                                         | Sanitary ceramics                                                                                                       |
| Colour name                                      | White Alpin                                                                                                             |
| Other material                                   | Toilet seat and cover: Duroplast                                                                                        |
| Other surfaces                                   | Toilet seat and cover: glossy                                                                                           |
| EAN number                                       | 4051202555788                                                                                                           |